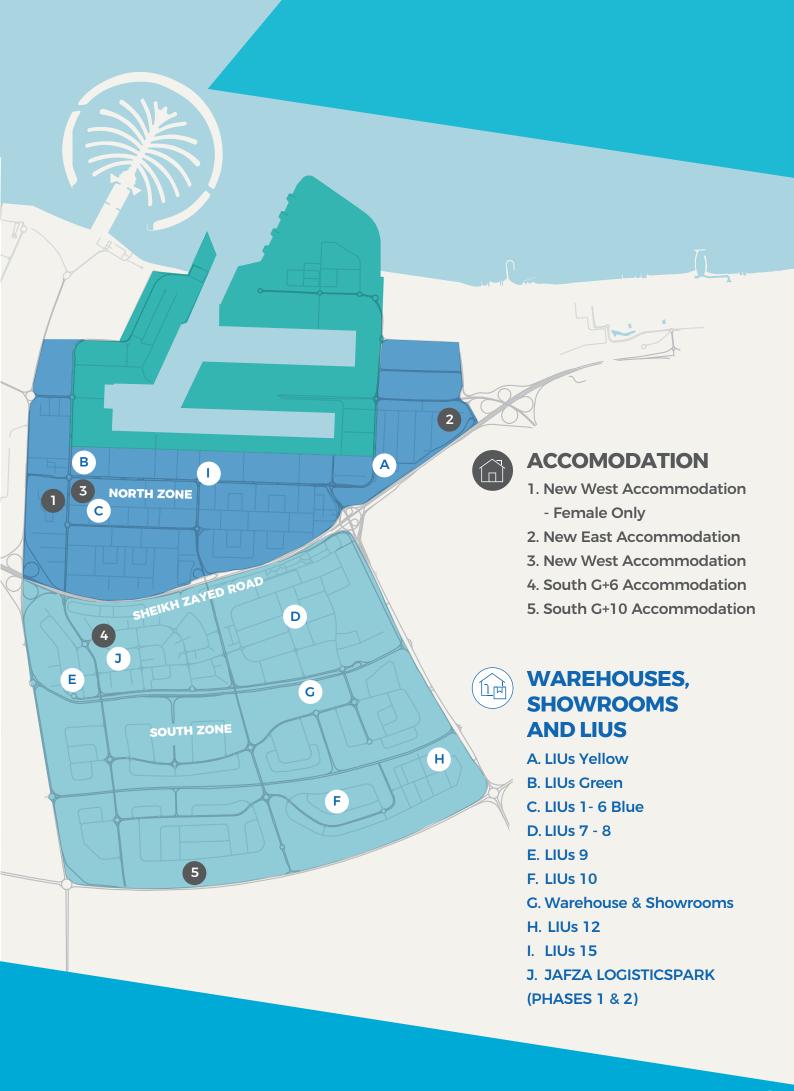

# A COMPLETE GUIDE TO JAFZA'S AFFORDABLE HOUSING

Connecting your workforce to all of Jafza and Dubai through RTA's public transport network.