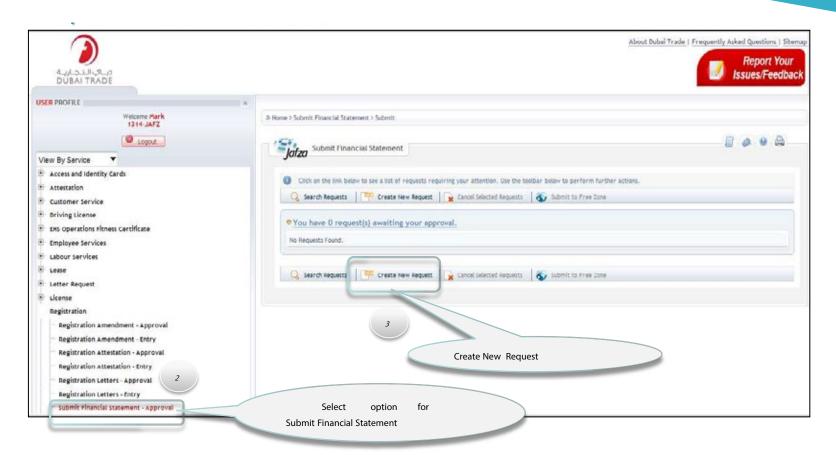

ake more convenient to submit the annual statement of company accounts.

the below mentioned are the major benefits of this service:

- No more waiting in the queue. Facility to submit the stetement and hand over the report with the SR details. (Jafza Counter/ Courier).
- Automated financial statement reminder notifications through Email
   SMS.
- Updated summary sheet of annual accounts submission, procedures & FAQs available online.
- Commercial Registrars eComments available online during processing (SR Statuses)
- In case of rejection, specific rejection comments sent to customers through email/ SMS

### **Step 1** - Login to dubaitrade.ae

### Step 2 - User Name/Password for (Admin User/Sub User)



## e-FINANCIAL STATEMENT SUBMISSION STEPS

### **Step 3** - Create e-Submission - SR



### **Step 4** - Select year for submission for statement



### **Step 5** - Fill the audited summary sheet details in the provided fields



**Step 6** - Verify the company net worth to comply with Freezone Regulations.



### **Step 7** - Submit the physical copy of Auditor

Report and the Summary sheet over the counter/ to counter

### Important points to note:

Mention the below information on the summary sheet

- Submission SR no.
- Your name & contact no for any clarification
- · If physical copy of the report is not submitted to Jafza within 2 weeks the SR would be rejected.
- In case of low net worth, please contact commercial registrar immediately with an action plan to comply with Free Zone regulations.
- Please use the latest summary sheet format for all submissions, availabl