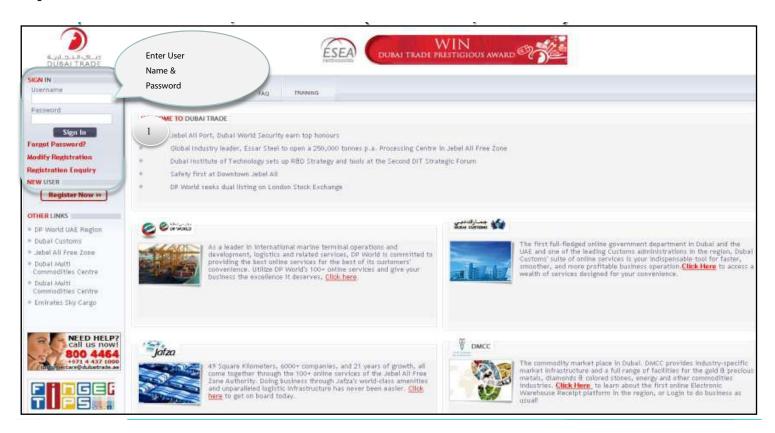

### **Step 1** - Login to dubaitrade.ae

### Step 2 - User Name/Password for (Admin User/Sub User)