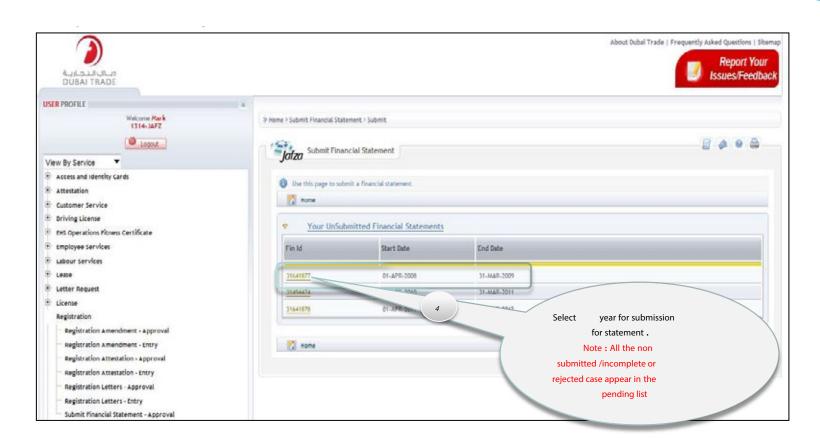

accounts.

the below mentioned are the major benefits of this service:

- No more waiting in the queue. Facility to submit the stetement and hand over the report with the SR details. (Jafza Counter/ Courier).
- Automated financial statement reminder notifications through Email
   SMS.
- Updated summary sheet of annual accounts submission, procedures & FAQs available online.
- Commercial Registrars eComments available online during processing (SR Statuses)
- In case of rejection, specific rejection comments sent to customers through email/ SMS

### **Step 1** - Login to dubaitrade.ae

### Step 2 - User Name/Password for (Admin User/Sub User)



## e-FINANCIAL STATEMENT SUBMISSION STEPS

### **Step 3** - Create e-Submission - SR



### **Step 4** - Select year for submission for statement



### **Step 5** - Fill the audited summary sheet details in the provided fields



**Step 6** - Verify the company net worth to comply with Freezone Regulations.



### **Step 7** - Submit the physical copy of Auditor

Report and the Summary sheet over the counter/ to counter

### Important points to note:

Mention the below information on the summary sheet

- Submission SR no.
- Your name & contact no for any clarification
- · If physical copy of the report is not submitted to Jafza within 2 weeks the SR would be rejected.
- In case of low net worth, please contact commercial registrar immediately with an action plan to comply with Free Zone regulations.
- Please use the latest summary sheet format for all submissions, available on the next page.

### Latest Annual Accounts Summary Sheet