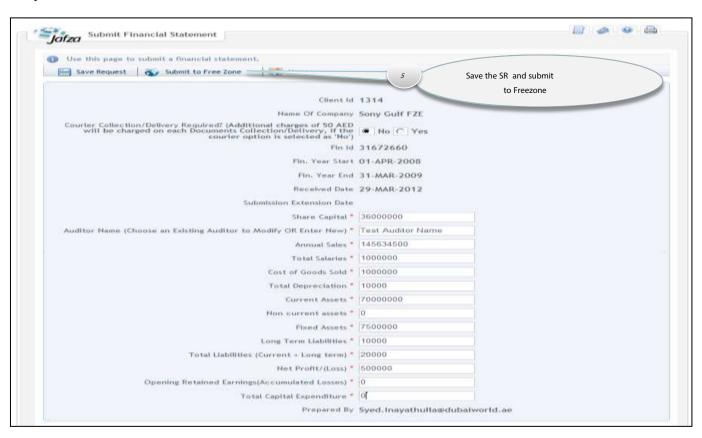

### **Step 5** - Fill the audited summary sheet details in the provided fields

**Step 6** - Verify the company net worth to comply with Freezone Regulations.