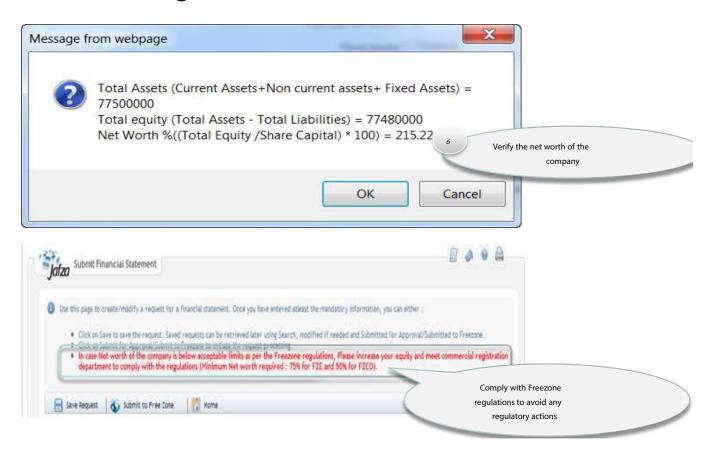

### **Step 5** - Fill the audited summary sheet details in the provided fields

**Step 6** - Verify the company net worth to comply with Freezone Regulations.

### Important points to note:

Mention the below information on the summary sheet

- Submission SR no.
- Your name & contact no for any clarification
- · If physical copy of the report is not submitted to Jafza within 2 weeks the SR would be rejected.
- In case of low net worth, please contact commercial registrar immediately with an action plan to comply with Free Zone regulations.
- Please use the latest summary sheet format for all submissions, available on the next page.